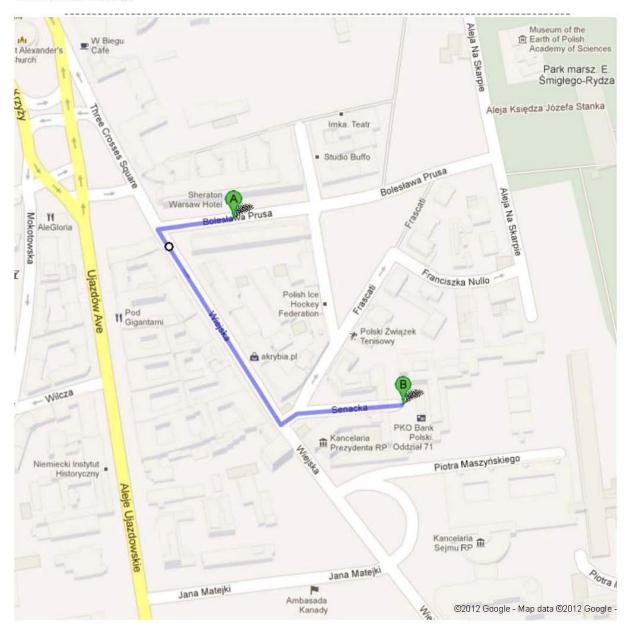

## MAP: Walking route from the Sheraton Hotel to the Conference Room in the Parliament

Bolesława Prusa 2, Warszawa, Poland to Senacka 1, Warszawa, Poland ...

| 1      | <ol> <li>Head west on Bolesława Prusatoward Plac Trzech Krzyży<br/>About 46 secs</li> </ol>          | go 64 m<br>total 64 m   |
|--------|------------------------------------------------------------------------------------------------------|-------------------------|
| 7      | 2. Turn left onto <b>Wiejska</b><br>About 3 mins                                                     | go 200 m<br>total 260 m |
| ר<br>ר | 3. Turn left onto <b>Frascati</b>                                                                    | go 17 m<br>total 280 m  |
|        | <ol> <li>Slight right onto Senacka<br/>Destination will be on the right<br/>About 59 secs</li> </ol> | go 89 m<br>total 350 m  |